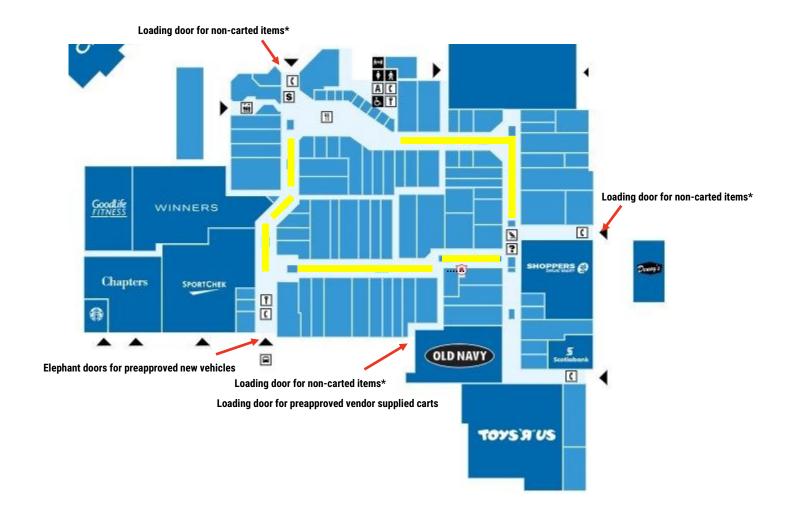

## Site Plan

## Quinte Mall

Belleville,Ontario 390 North Front St.

Regional Trade Shows a VALUE MEDIA COMPANY 905-262-7000 team@valuemedia.ca



## **IMPORTANT INFORMATION**

- Booth locations are assigned just before mall closing. An 8.5' by 11" paper with your business name will be posted on the backdrop of your assigned booth location.
- Please do not interrupt show staff as they set up the show. We only have a limited amount of time to get things ready and must focus on the task at hand with clear heads.
- Do not bring in any items or begin to set up your display UNTIL AFTER THE MALL CLOSES. This is an insurance requirement and there are no exceptions.

## THE SHOW MANAGER WILL BE ONSITE DURING THE SCHEDULED LOADING TIMES.